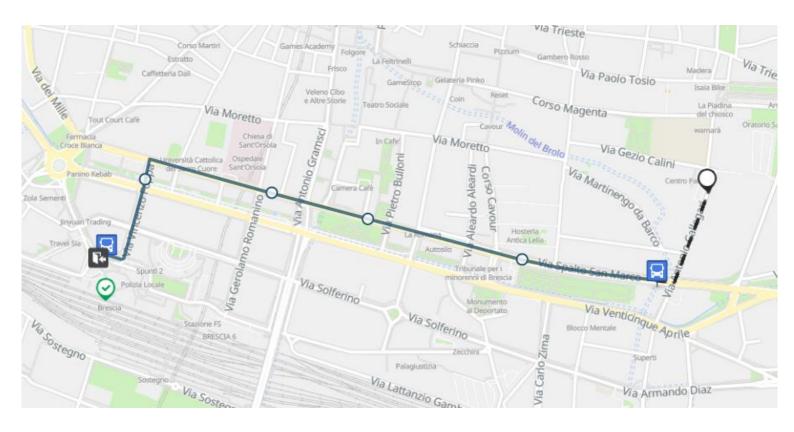

## From the train station by bus (public service):

When you leave the station there are two possibilities:

Line 2:

Take the bus towards Chiesanuova for Centro Storico. Get off at the bus stop Via San Martino della Battaglia. Take the first street on the right Via Moretto and continue until the end of the road.

Turn left into Via Crispi.

The first street on the right is Via Gezio Calini.

Line 12:

Take the bus towards Verrocchio for Centro Storico. Get off at the bus stop Corso Zanardelli. Proceed straight into Corso Magenta. Turn right into Via Crispi. The first street on the left is Via Gezio Calini.

### Walking from the train station:

Once out of the station, take Via Foppa. At the second traffic light turn right into Via XX Settembre. Go straight until Via San Martino della Battaglia. After taking Via San Martino della Battaglia take the first street on the right Via Moretto and continue until the end of the road. Turn left into Via Crispi. The first street on the right is Via Gezio Calini. Alternatively, taxis are available outside the train station.